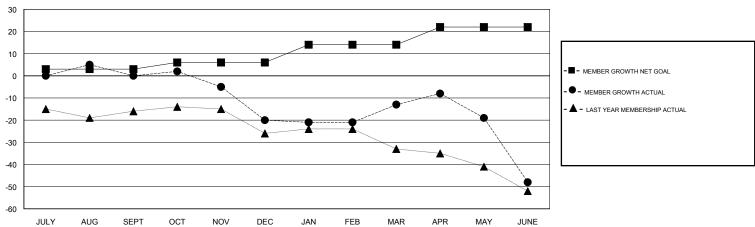

# MAHESH CHITNIS **LOCATION NEW YORK GMT CA**

|               | Club          | os          |               | Members  RESULTS FOR 2018-2019 |                           |                         |                                              |
|---------------|---------------|-------------|---------------|--------------------------------|---------------------------|-------------------------|----------------------------------------------|
|               | RESULTS FOR   | R 2018-2019 |               |                                |                           |                         |                                              |
| QUARTER       | NEW CLUB GOAL | NEW CLUBS   | DROPPED CLUBS | QUARTER                        | MEMBER GROWTH NET<br>GOAL | MEMBER GROWTH<br>ACTUAL | DROPPED MEMBERS ACTUAL (including transfers) |
| JULY/AUG/SEPT | 0             | 0           | 0             | JULY/AUG/SEPT                  | 3                         | 38                      | 35                                           |
| OCT/NOV/DEC   | 0             | 0           | 0             | OCT/NOV/DEC                    | 3                         | 19                      | 37                                           |
| JAN/FEB/MAR   | 0             | 0           | 1             | JAN/FEB/MAR                    | 8                         | 27                      | 18                                           |
| APR/MAY/JUNE  | 0             | 0           | 0             | APR/MAY/JUNE                   | 8                         | 33                      | 63                                           |

### GOALS AND ACTUAL MEMBERS CUMULATIVE

| DROPPED CLUBS: 1  DROPPED MEMBERS |     | 32 CLUBS OF 53 ADDED 1 OR MORE<br>NEW MEMBERS | GENDER DISTRIBUTION  MALE 883 (62.14%)  FEMALE 538 (37.86%)  Women Percentage Fiscal Year Goal: 50% |     |
|-----------------------------------|-----|-----------------------------------------------|-----------------------------------------------------------------------------------------------------|-----|
| DECEASED                          | 22  | CLICK HERE FOR CUMULATIVE                     | TOTAL FAMILY UNIT MEMBERS                                                                           |     |
| CLUB CANCELLED                    | 0   | MEMBERSHIP DATA                               |                                                                                                     | 400 |
| OTHER                             | 131 |                                               | FAMILY MEMBERS PAYING HALF DUES                                                                     | 182 |
| TOTAL                             | 153 |                                               |                                                                                                     |     |